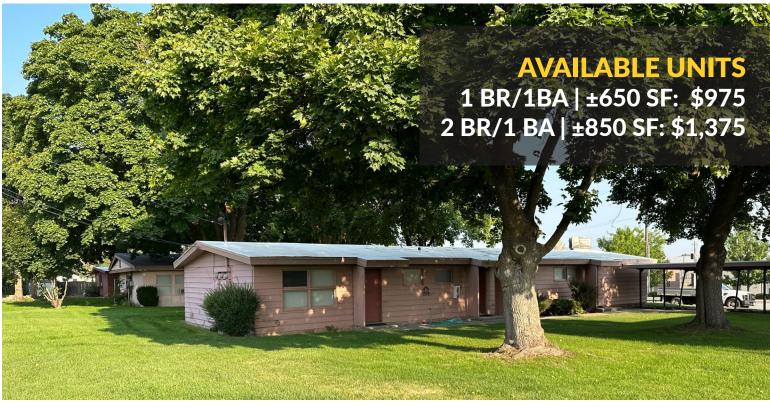

## THE OASIS APARTMENTS FOUR BUILDINGS - 5004, 5006, 5008, 5010

5004 - 5010 E 1st Avenue, Spokane Valley WA

## **PROPERTY FEATURES**

- ✓ Covered Parking included in rent
- ✓ In Unit Washer/Dryer
- ✓ Full Time Community Manager

✓Maintenance

## **Expenses & Fees**

Security Deposit: Optional Holding Deposit: Application Fee: 1 Full Months Rent \$150 \$50

\*NO PETS ALLOWED AT THIS PROPERTY

We are an equal opportunity housing provider and do not discriminate on the basis of race, color, creed, religion, national origin, sex, mental or physical disability or familial status.