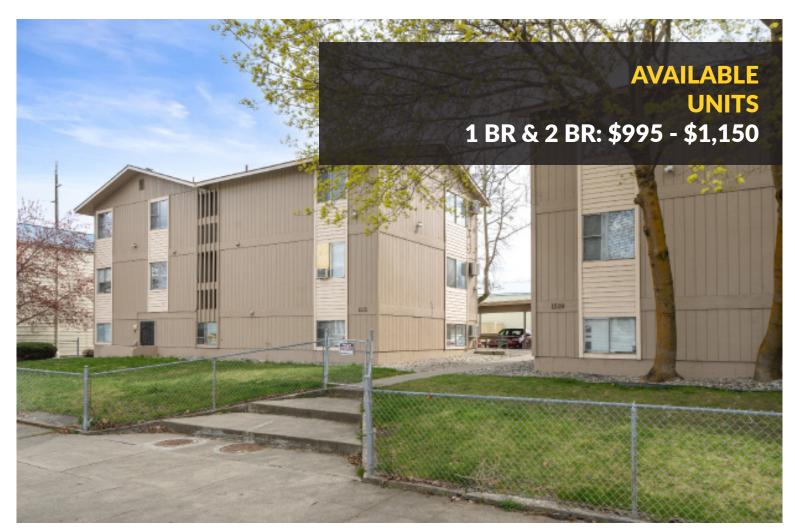

## **SHARP AVENUE APARTMENTS**

1515 - 1519 W. Sharp Ave - Spokane, WA 99201

## PROPERTY FEATURES

- ✓ Water, Sewer, Garbage included
- ✓ On-Site Laundry Facility
- ✓ Small Pets Allowed

- ✓ Non-Smoking
- ✓On-site Covered Parking
- ✓ Secured Building
- ✓ Close to Downtown
- ✓ AC in updated units
- ✓ Close to Kendall Yards

## **Expenses & Fees**

Security Deposit: \$900-\$1,150 Pet Fee \$400 (1st) (non-refundable) \$200 (2nd) Monthly Pet Fee: \$35

Application Fee: \$50

KIEMLE HAGOOD

配企

contact 509.922.1018 sharp@kiemlehagood.com