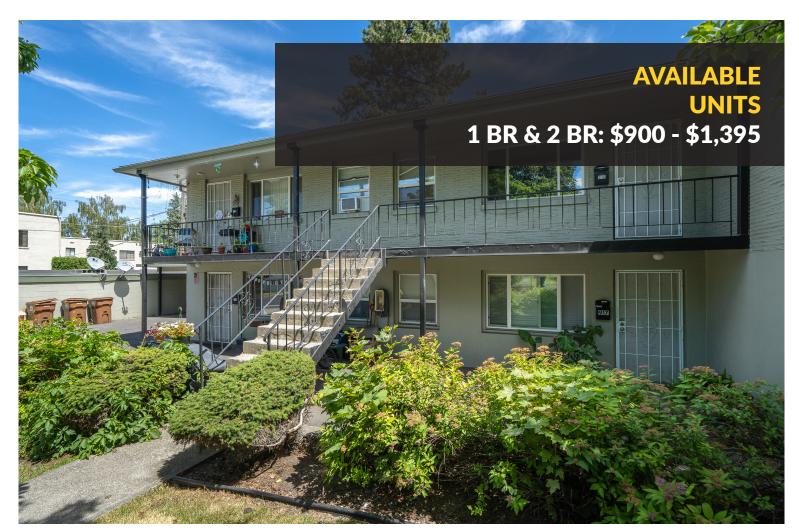

## **10TH AVENUE APARTMENTS**

1432 W 10th Ave - Spokane, WA 99201

## PROPERTY FEATURES

- ✓ Water, Sewer, Garbage included
- ✓ On-Site Laundry Facility
- ✓ Small Pets Allowed
- ✓ Non-Smoking
- ✓ Pet Friendly, bread restrictions
- **✓** Off-Parking Street Available

## 

Security Deposit: \$600-\$700 Pet Fee \$400 (1st) (non-refundable) \$200 (2nd) Monthly Pet Fee: \$35 Application Fee: \$50

CONTACT 509.918.1278 10thavenue@kiemlehagood.com

We are an equal opportunity housing provider and do not discriminate on the basis of race, color, creed, religion, national origin, sex, mental or physical disability or familial status.