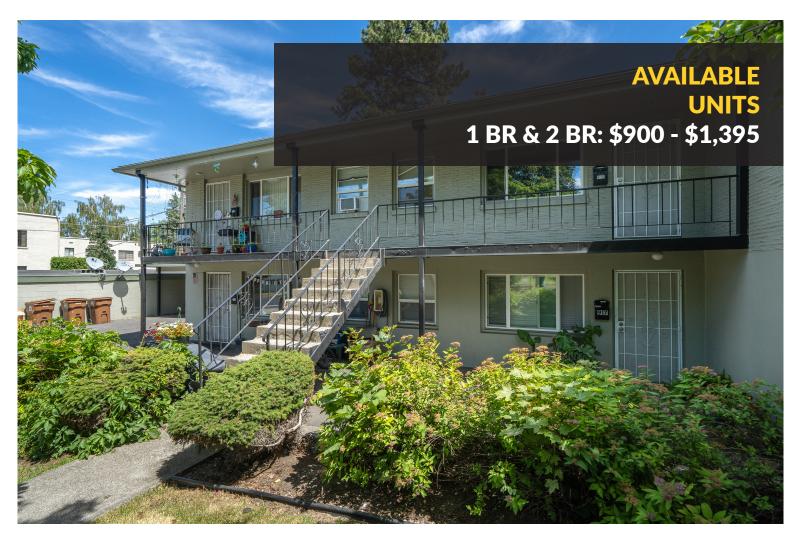

## **10TH AVENUE APARTMENTS**

1432 W 10th Ave - Spokane, WA 99201

## PROPERTY FEATURES

- ✓ Water, Sewer, Garbage included
- ✓ On-Site Laundry Facility
- ✓ Small Pets Allowed
- ✓ Non-Smoking
- ✓ Pet Friendly, bread restrictions
- ✓ Off-Parking Street Available

## **Expenses & Fees** ✓ Close to Downtown

Security Deposit: \$600-\$700 Pet Fee \$400 (1st) \$200 (2nd) (non-refundable) Monthly Pet Fee: \$35

Application Fee: \$50

**CONTACT 509.934.5126** 10thavenue@kiemlehagood.com