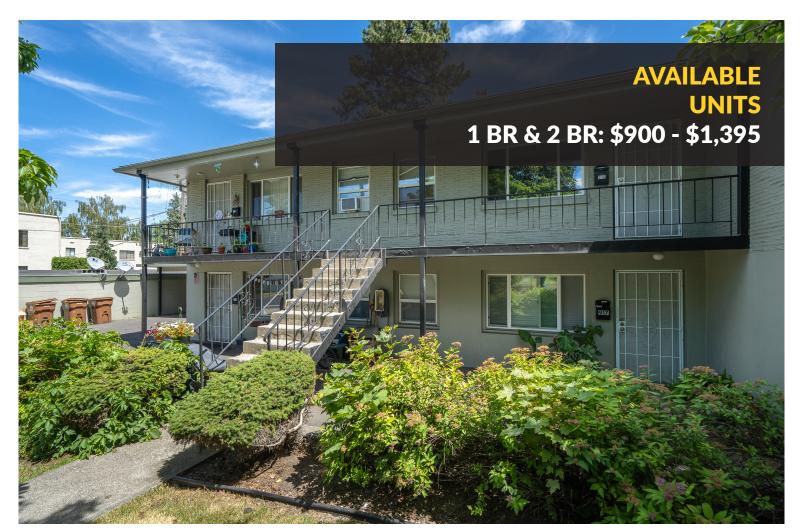

## **10TH AVENUE APARTMENTS**

1432 W 10th Ave - Spokane, WA 99201

## PROPERTY FEATURES

- ✓ Water, Sewer, Garbage included
- ✓ On-Site Laundry Facility
- ✓ Small Pets Allowed
- ✓ Non-Smoking
- ✓ Pet Friendly, bread restrictions
- **✓** Off-Parking Street Available

## ✓ Close to Downtown Security

Security Deposit: \$600-\$700 Pet Fee \$400 (1st) (non-refundable) \$200 (2nd) Monthly Pet Fee: \$35

Monthly Pet Fee: \$35 Application Fee: \$50

〖宜

CONTACT 509.724.1884 10thavenue@kiemlehagood.com