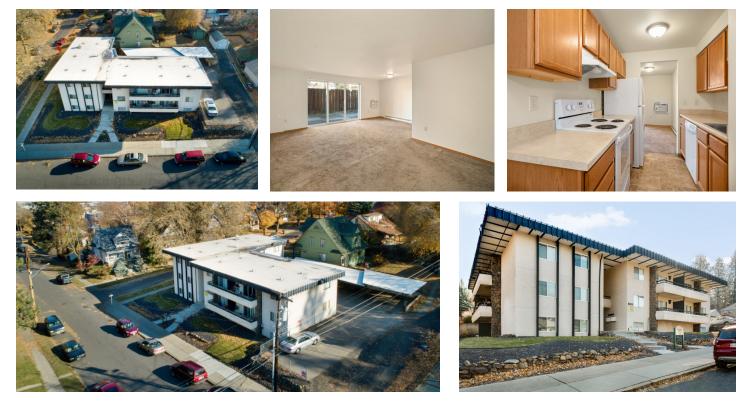

### **MADISON TERRACE**

1107 S. Madison Spokane, WA 99204

#### **Apartment Features**

- Water, Sewer and Garbage Included in Rent
- On-Site Laundry
- Balconies or Patios
- Air Conditioning
- Non-Smoking
- Limited Access Entry
- On Bus Line
- Located close to Sacred Heart Medical Center and Huckleberries