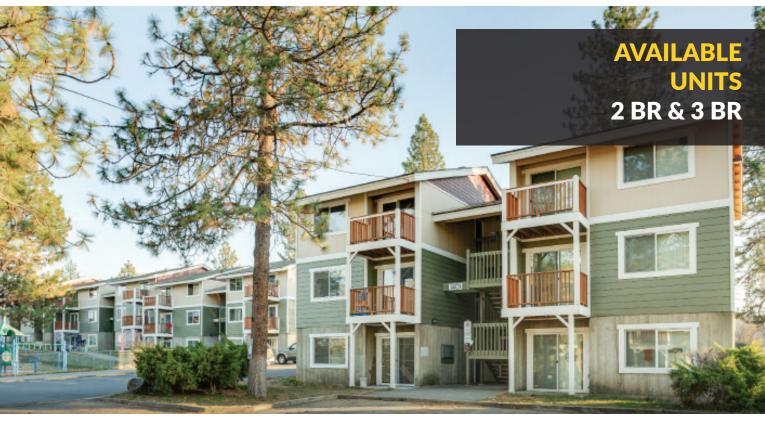

## LIBERTY PARK APARTMENTS

1401 E Hartson - Spokane, WA

LIBERTY PARK TERRACE IS A HUD SUBSIDIZED APARTMENT COMPLEX. In order for an applicant to be eligible for occupancy, the calculated tenant rent cannot exceed the market rate rent for the unit and the applicant family's annual income must not exceed the applicable income limit, which is established and published annually by HUD. For more information on eligibility, please request and review tenant

eligibility / application / selection plan form. HUD Subsidized - Rent is 30% of income

- **PROPERTY FEATURES**
- ✓ Beautiful Views
- ✓ Playground

۲

✓ Daycare Facility

✓ Laundry Room

✓ Utilities Included in Rent
✓ Off-Street Parking