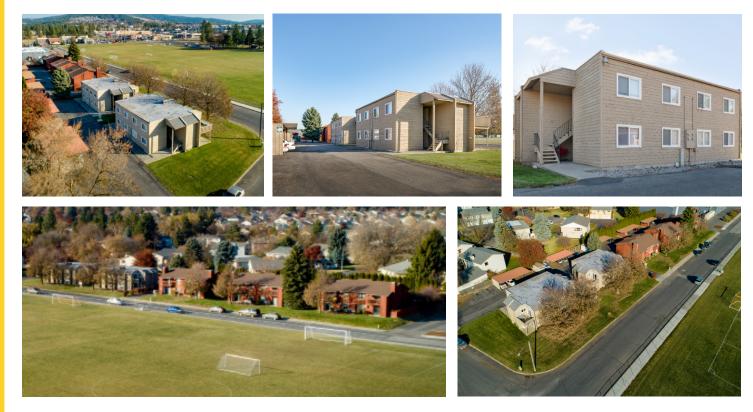

## **DRIFTWOOD APARTMENTS**

2701 & 2711 E. 46th Ave Spokane, WA

### Two Bedroom Units | \$1,250

#### **Apartment Features**

- Rent includes water, sewer and garbage
- Non-Smoking
- Small pets (cat or dog)
- Hardwood Floors
- In-Unit Full Size Washer & Dryer
- Additional Storage Space
- Covered Parking
- Air Conditioning



#### **Fees/Deposits**

- Application Fee \$40.00
- Security Deposit \$600
- Pet Fee \$400/\$200 (non-refundable)



# For more information, please contact: **509.918.1278**

We are an equal opportunity housing provider and do not discriminate on the basis of race, color, creed, religion, national origin, sex, mental or physical disability or familial status.