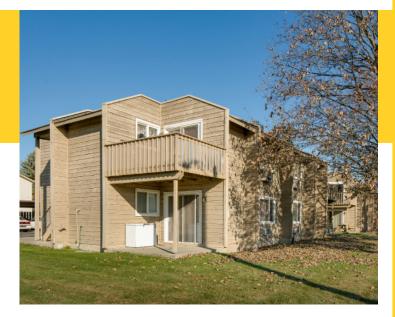

## **DRIFTWOOD APARTMENTS**

2701 & 2711 E. 46th Ave Spokane, WA

### Two Bedroom Units | \$1,250

#### **Apartment Features**

- Rent includes water, sewer and garbage
- Non-Smoking
- Small pets (cat or dog)
- Hardwood Floors
- In-Unit Full Size Washer & Dryer
- Additional Storage Space
- Covered Parking
- Air Conditioning