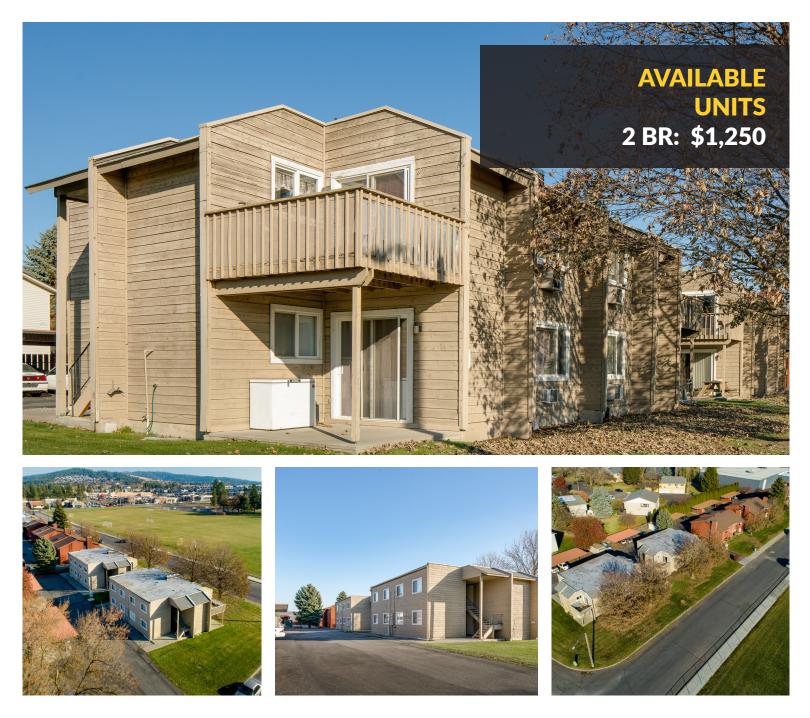

## **DRIFTWOOD APARTMENTS**

2701 & 2711 E 46th Avenue - Spokane, WA 99223

## **PROPERTY FEATURES**

- ✓ Water, sewer & garbage included
- ✓ Washer & Dryer in Unit
- ✓ Hardwood Floors
- ✓ Air Conditioning

✓ Off street parking

✓ Small Pets (Cat or Dog)

**Expenses & Fees** Secuirty Deposit: Pet Fee: Application Fee: