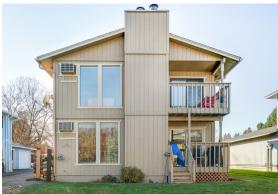

## **DONALD COURT DUPLEX**

4519 & 4521 S. Donald Ct | Spokane, WA

## **Apartment Features**

- Washer & Dryer in unit
- Dishwasher
- Hardwood Floors
- Fireplace
- Air Conditioning
- Patio or Balcony Deck
- Fenced Backyard
- Non-Smoking
- Quiet neighborhood on cul de sac
- Small Pets Allowed (cats & dogs)
- Extra Storage