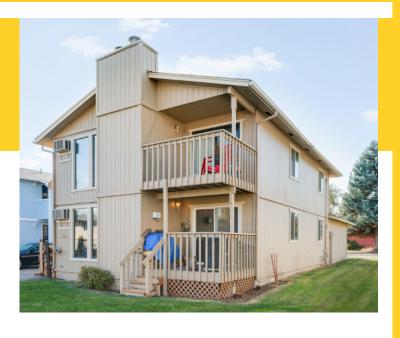

## **DONALD COURT DUPLEX**

4519 & 4521 S. Donald Ct | Spokane, WA

## Two Bedroom Units | \$1,400

## **Apartment Features**

- Washer & Dryer in unit
- Dishwasher
- Hardwood Floors
- Fireplace
- Air Conditioning
- Patio or Balcony Deck
- Fenced Backyard
- Non-Smoking
- Quiet neighborhood on cul de sac
- Small Pets Allowed (cats & dogs)
- Extra Storage