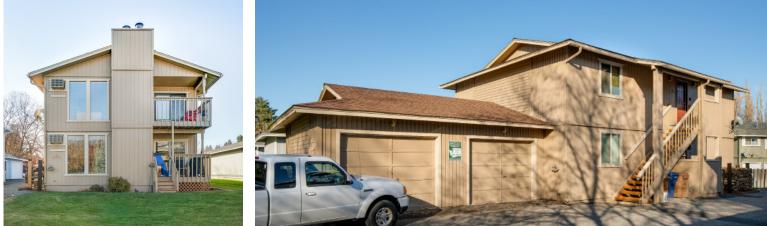

# **DONALD COURT DUPLEX**

4519 & 4521 S. Donald Court - Spokane, WA 99223

### **PROPERTY FEATURES**

- ✓ Washer & Dryer in unit
- ✓ Dishwasher
- ✓ Hardwood Floors
- ✓ Fireplace
- ✓ Air Conditioning
- ✓ Patio or Balcony Deck
- ✓ Fenced Backyard
- ✓ Non-Smoking
- ✓ Small Pets Allowed
- ✓ Extra Storage