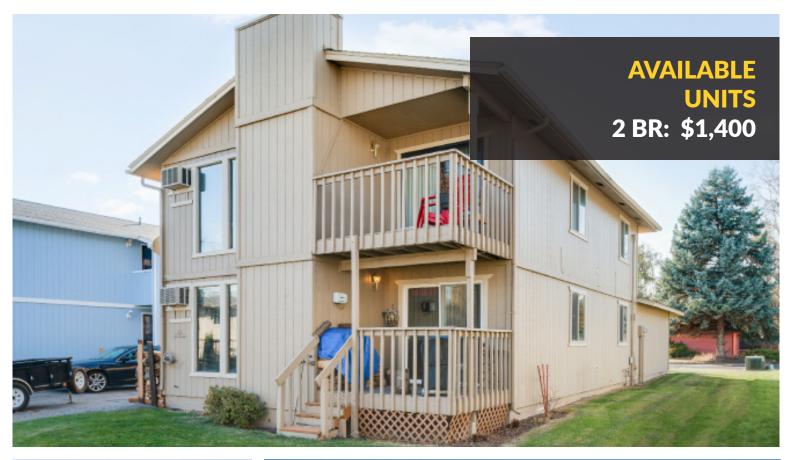

# **DONALD COURT DUPLEX**

4519 & 4521 S. Donald Court - Spokane, WA 99223

### **PROPERTY FEATURES**

- ✓ Washer & Dryer in unit
- ✓ Dishwasher
- ✓ Hardwood Floors
- ✓ Fireplace
- ✓ Air Conditioning
- ✓ Patio or Balcony Deck
- ✓ Fenced Backyard
- ✓ Non-Smoking
- ✓ Small Pets Allowed
- ✓ Extra Storage