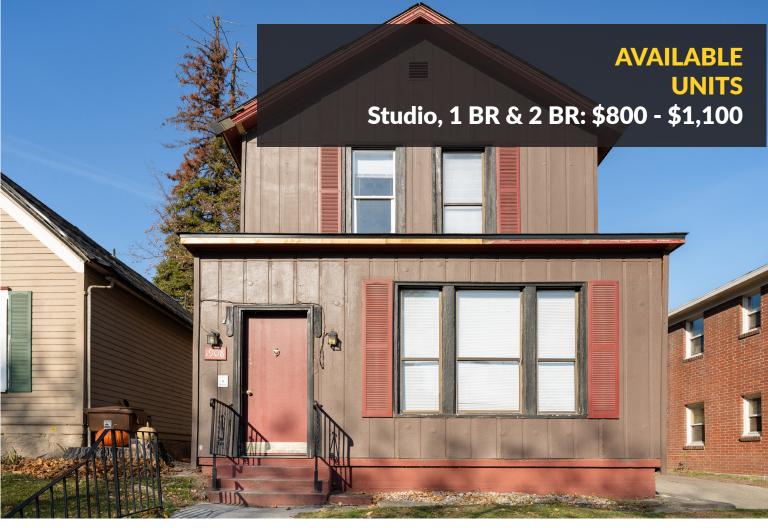

# **ESPANOLA TRIPLEX**

1908 W. 3rd Ave - Spokane, WA 99201

# PROPERTY FEATURES

- ✓ Water, Sewer, Garbage included
- ✓ Hardwood Floors
- $\checkmark$  Close to bus line and shopping
- ✓ Historical Browne's Addition Neighborhood
- ✓ Easy access to Downtown Spokane and I-90

#### **Expenses & Fees**

CONTACT 509.368.1202 espanola@kiemlehagood.com

Security Deposit: \$400-\$600 Pet Fee \$400 (1st) (non-refundable) \$200 (2nd) Application Fee: \$50 Garage available for additional fee