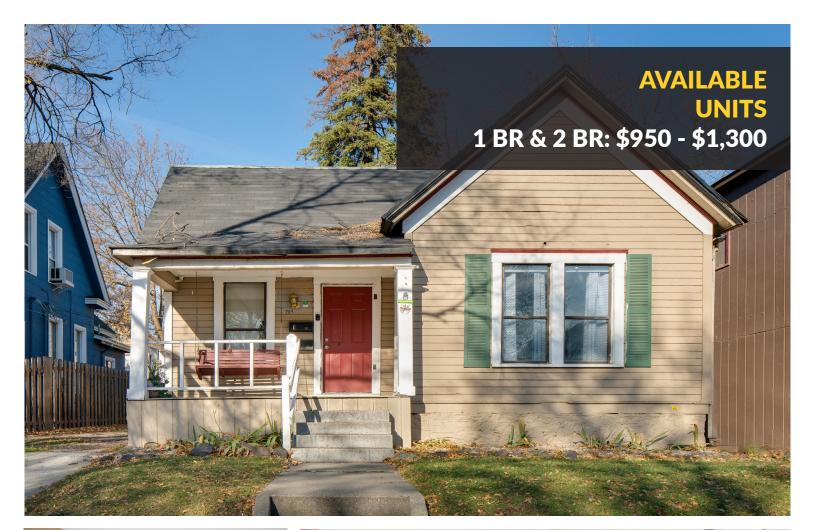

## **ESPANOLA DUPLEX**

1914 W. 3rd Ave - Spokane, WA 99201

## PROPERTY FEATURES

- ✓ Water, Sewer, Garbage included
- ✓ Hardwood Floors
- ✓ Close to bus line and shopping
- ✓ Historical Browne's Addition Neighborhood
- ✓ Easy access to Downtown Spokane and I-90

## **Expenses & Fees**

Security Deposit: \$500-\$600 Pet Fee \$400 (1st) (non-refundable) \$200 (2nd)

Application Fee: \$50

Carport available for additional fee

contact 509.368.1202 espanola@kiemlehagood.com