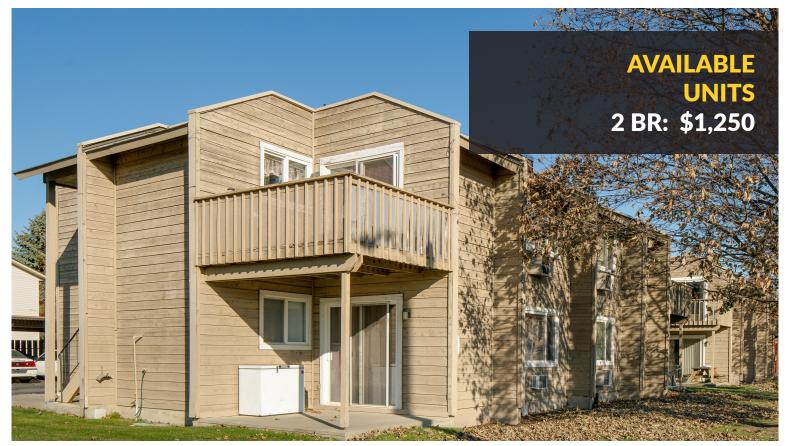

## **DRIFTWOOD APARTMENTS**

2701 & 2711 E 46th Avenue - Spokane, WA 99223

## **PROPERTY FEATURES**

- ✓ Water, sewer & garbage included
- ✓ Washer & Dryer in Unit
- ✓ Hardwood Floors
- ✓ Air Conditioning
- ✓ Off street parking
- ✓ Small Pets (Cat or Dog)

## **Expenses & Fees**

Secuirty Deposit: Pet Fee: Application Fee: \$600 \$200/\$400 \$50

〖宜

**CONTACT 509.934.0643** sprucewood@kiemlehagood.com

We are an equal opportunity housing provider and do not discriminate on the basis of race, color, creed, religion, national origin, sex, mental or physical disability or familial status.