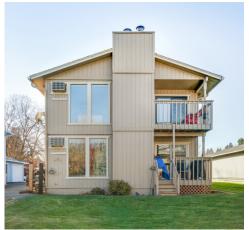

## **DONALD COURT DUPLEX**

4519 & 4521 S. Donald Court - Spokane, WA 99223

## PROPERTY FEATURES

- ✓ Washer & Dryer in unit
- **✓** Dishwasher
- ✓ Hardwood Floors
- **✓** Fireplace
- ✓ Air Conditioning
- ✓ Patio or Balcony Deck
- ✓ Fenced Backvard
- ✓ Non-Smoking
- ✓ Small Pets Allowed
- ✓ Extra Storage