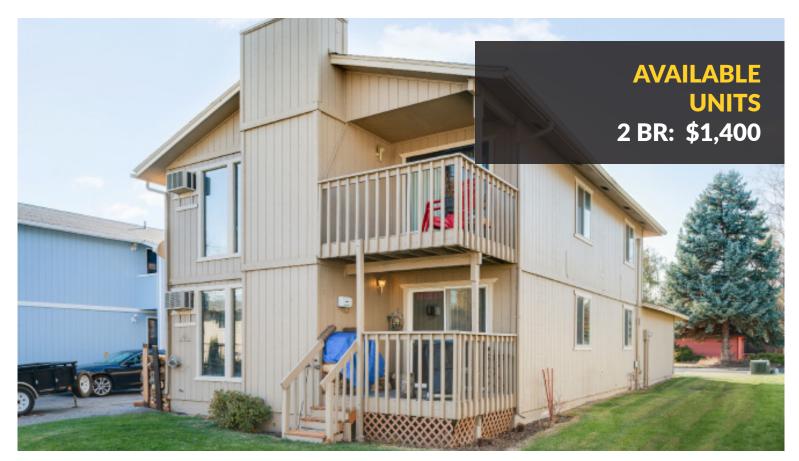

## **DONALD COURT DUPLEX**

4519 & 4521 S. Donald Court - Spokane, WA 99223

## PROPERTY FEATURES

- ✓ Washer & Dryer in unit
- **✓** Dishwasher
- ✓ Hardwood Floors
- **✓** Fireplace
- ✓ Air Conditioning
- ✓ Patio or Balcony Deck
- ✓ Fenced Backvard
- ✓ Non-Smoking
- ✓ Small Pets Allowed
- ✓ Extra Storage

## **Expenses & Fees**

Secuirty Deposit: \$600 Pet Fee: \$200/\$400 Application Fee: \$50

Application Fee: \$50 Utility Fee - monthly fee for Heat, Water, Sewer & Garbage

**CONTACT 509.934.0643** sprucewood@kiemlehagood.com