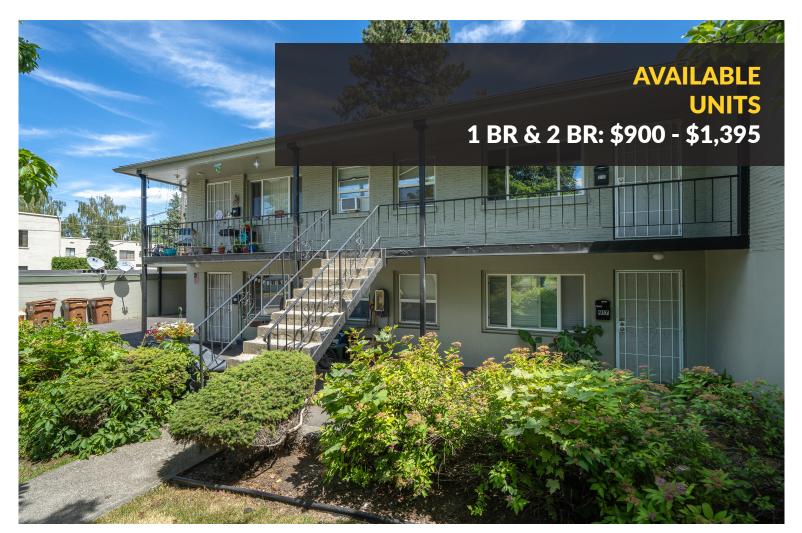

## **10TH AVENUE APARTMENTS**

1432 W 10th Ave - Spokane, WA 99201

## PROPERTY FEATURES

- ✓ Water, Sewer, Garbage included
- ✓ On-Site Laundry Facility
- ✓ Small Pets Allowed
- ✓ Non-Smoking
- ✓ Pet Friendly, bread restrictions
- ✓ Off-Parking Street Available

Security Deposit: \$600-\$700 Pet Fee \$400 (1st) (non-refundable) \$200 (2nd)

Monthly Pet Fee: \$35 Application Fee: \$50

〖宜

CONTACT 509.934.0643 10thavenue@kiemlehagood.com

We are an equal opportunity housing provider and do not discriminate on the basis of race, color, creed, religion, national origin, sex, mental or physical disability or familial status.